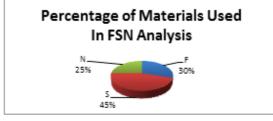

A very close control is exercised over A items while less stringent control is adequate for those in the B category and less attention for those in C category. Refer Table1 and Figure1.

FSN Analysis - FSN classification takes into account the pattern of issues from stores. The three letters stand for fast-moving, slow moving and non-moving. This classification comes in very handy when we desire to control obsolescence. Items classified as 'S' and 'N' require attention. There may be several reasons why an item has got into 'N' category. There may have been a change in technology or change in the specification or a particular spare part. When a FSN classification is made, all such information stands out prominently, enabling managers to act it in the best interests of the organization. This analysis

is to help control obsolescence and is based on the consumption pattern of the items. The items are analyzed to be classified as Fast-moving (F), Slow-moving (S) and Non-moving (N) items. The Non-moving items (usually not consumed over a period of two years) are of great importance. Scrutiny of non-moving items is to be made to determine whether they could be used or be disposed off. The fast and slow-moving classifications help in arrangement of stock in stores and their distribution and handling methods.

Refer Table2 and Figure2.

### TABLE No. 2:-

Fig. 2