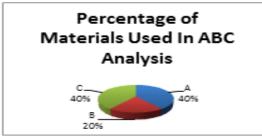

#### 4. **DISCUSSION**

The methods used to classify the materials are as follows:-

ABC Analysis - ABC analysis is the analysis of store items in terms of cost criteria.

It is a simple approach which avoids wastage of money over use or over use of resources.

The cost of each item is multiplied by the number used in a given period and then these items are tabulated in their descending numerical value.

It is seen that the first 10% of items approximately account for the 70% the next 20% for the 20% value and the next 70% for the 10% value.

It is seen that a large number of items consume only a small percentage of resources and vice versa.

A items represent a very high cost centre, B items represent the immediate cost centers and C items represent low cost centers.

A very close control is exercised over A items while less stringent control is adequate for those in the B category and less attention for those in C category. Refer Table1 and Figure1.

FSN Analysis - FSN classification takes into account the pattern of issues from stores. The three letters stand for fast-moving, slow moving and non-moving. This classification comes in very handy when we desire to control obsolescence. Items classified as 'S' and 'N' require attention. There may be several reasons why an item has got into 'N' category. There may have been a change in technology or change in the specification or a particular spare part. When a FSN classification is made, all such information stands out prominently, enabling managers to act it in the best interests of the organization. This analysis

#### ANNEXURE TABLE No. 1:-

| Constru | uction Site                 |            |                 |
|---------|-----------------------------|------------|-----------------|
|         | Yea                         | ar 2014-15 |                 |
|         |                             | ABC        |                 |
| Sr.No   | Item                        | Unit       | Unit Rate (Rs.) |
| 1       | PPC Cement                  | Bag        | 230             |
| 2       | Kaddappa                    | Sqft.      | 28.87           |
| 3       | Marble                      | Sq.Mt      | 5701            |
| 4       | Crush Sand                  | Brass      | 2800            |
| 5       | River Sand                  | Brass      | 3200            |
| 6       | Aggregate (20mm)            | Brass      | 1850            |
| 7       | Aggregate (10mm)            | Brass      | 1300            |
| 8       | Steel (TMT)                 | Kg.        | 42              |
| 9       | Fly Ash Bricks (4",6", 8")  | Nos.       | 15.5            |
| 10      | Red Bricks (4", 6")         | Nos.       | 15.6            |
| 11      | Black Granite               | Sqft.      | 105             |
| 12      | G.I. Chicken Mesh           | Mt.        | 3375            |
| 13      | Rough Shahbad (24" x 24")   | Brass      | 1100            |
| 14      | M-Seal                      | Kg         | 240             |
| 15      | Paver Blocks                | Sqft       | 40              |
| 16      | Grouting Powder             | Kg.        | 55              |
| 17      | Concrete Admixture          | Kg.        | 36              |
| 18      | Crack Seal Paste            | Kg.        | 73              |
| 19      | Sanla                       | Bag        | 111.55          |
| 20      | PVC Pipes (75mm)( 10' &20') | Nos.       | 340.15          |

Fig. 1

| Constru | action Site                 |            |                 |
|---------|-----------------------------|------------|-----------------|
|         | Ye                          | ar 2014-15 |                 |
|         |                             | FSN        |                 |
| Sr.No   | Item                        | Unit       | Unit Rate (Rs.) |
| 1       | PPC Cement                  | Bag        | 230             |
| 2       | G.I. Chicken Mesh           | Mt.        | 3375            |
| 3       | Grouting Powder             | Kg.        | 55              |
| 4       | Crush Sand                  | Brass      | 2800            |
| 5       | River Sand                  | Brass      | 3200            |
| 6       | Steel (TMT)                 | Kg.        | 42              |
| 7       | Fly Ash Bricks (4",6", 8")  | Nos.       | 15.5            |
| 8       | Red Bricks (4", 6")         | Nos.       | 15.6            |
| 9       | Rough Shahbad (24" x 24")   | Brass      | 1100            |
| 10      | M-Seal                      | Kg         | 240             |
| 11      | Paver Blocks                | Sqft       | 40              |
| 12      | Marble                      | Sq.Mt      | 5701            |
| 13      | Concrete Admixture          | Kg.        | 36              |
| 14      | Aggregate (20mm)            | Brass      | 1850            |
| 15      | Aggregate (10mm)            | Brass      | 1300            |
| 16      | PVC Pipes (75mm)( 10' &20') | Nos.       | 340.15          |
| 17      | Black Granite               | Sqft.      | 105             |
| 18      | Kaddappa                    | Sqft.      | 28.87           |
| 19      | Crack Seal Paste            | Kg.        | 73              |
| 20      | Sanla                       | Bag        | 111.55          |